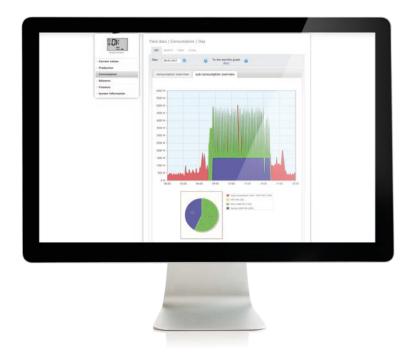

Graph of the daily consumption from the connected appliances.

The Solar-Log™ menu structure provides an intuitive user interface. This new structure allows smart electrical appliances, such as an AC ELWA 2 in combination with Smart Plugs, to be controlled and prioritized based on the amount of surplus power. Different energy profiles and components can be linked and checked based on the simulation.