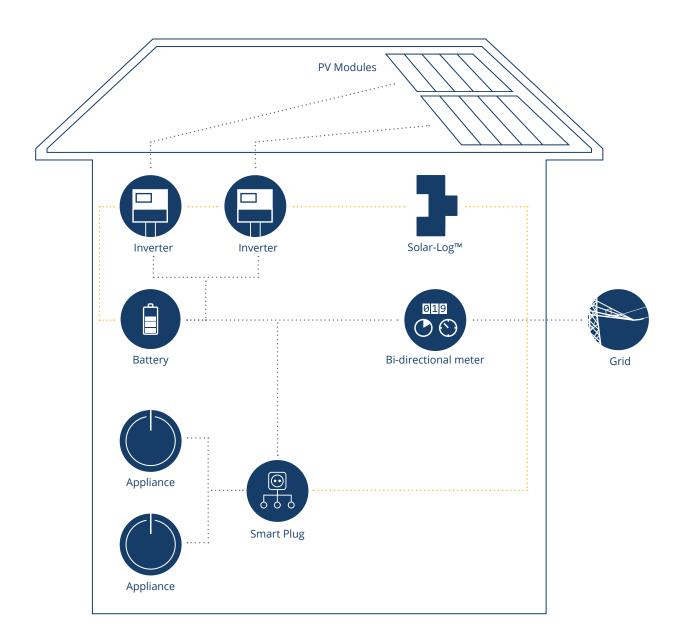

## **Clever Control of Self-Produced Power**

Various electrical appliances can be directly controlled by the Solar-Log Base. Additional options to control appliances include networked "smart plugs" and the internal relays of the Solar-Log Base and the Solar-Log™ Smart Relay Station V2.